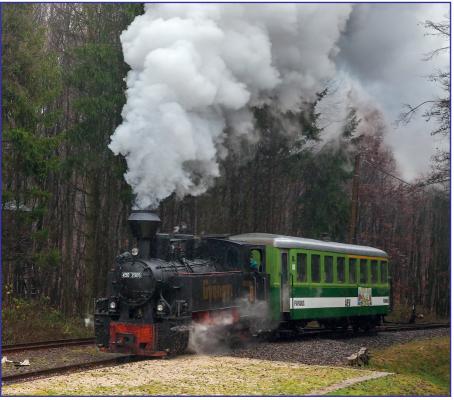

## märklin

**INSIDER CLUB** 

The first film for the club year of 2015 comes with new stories from the world of large and small railroads. Märklin has been supporting the reconstruction of 01 519 and we have had a look at the ongoing process in Rottweil. Steam operation has also been part of the club trip to Hungary where quaint little engines can still be found running on historic branch lines. Steam engines are also appreciated by an American 1-gauge enthusiast who likes to operate them on his garden railroad. Fans of the HO-gauge will especially enjoy a report on the Märklin-World in Titisee and a tutorial about how to install the new semaphores. Last but not least, we paid a visit to the Falk Adler company. This company specializes in scrap metal recycling and inspired the museum cars for 2015.