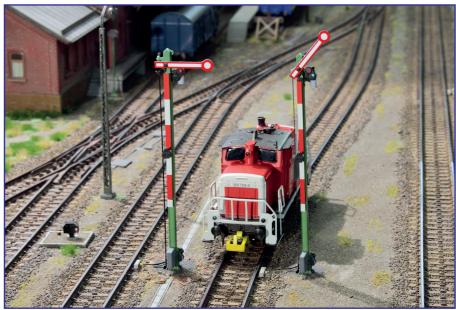

## märklin

**INSIDER CLUB** 

The first film for the club year of 2015 comes with new stories from the world of large and small railroads. Märklin has been supporting the reconstruction of 01 519 and we have had a look at the ongoing process in Rottweil. Steam operation has also been part of the club trip to Hungary where quaint little engines can still be found running on historic branch lines. Steam engines are also appreciated by an American 1-gauge enthusiast who likes to operate them on his garden railroad. Fans of the HO-gauge will especially enjoy a report on the Märklin-World in Titisee and a tutorial about how to install the new semaphores. Last but not least, we paid a visit to the Falk Adler company. This company specializes in scrap metal recycling and inspired the museum cars for 2015.